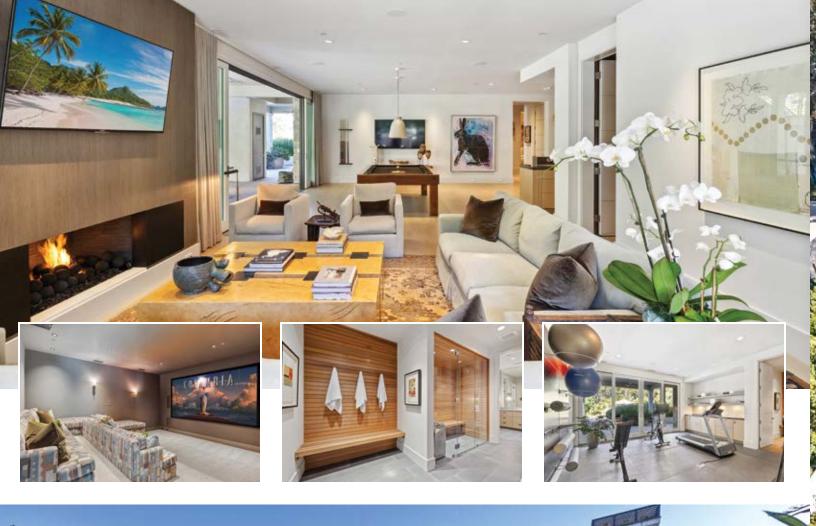

650.773.3758

DRE# 01756013

COURTNEY@COURTNEYCHARNEY.COM

WWW.COURTNEYCHARNEY.COM

1 TALLWOOD COURT

ATHERTON

This stunning contemporary home was designed and built by esteemed local developer Pacific Peninsula Group (PPG) in 2015 and sits on a beautiful oak studded lot providing ultimate privacy. The floor-to-ceiling windows capture the incredible western hill views. Designed for both entertaining and everyday living, this home offers three levels of indoor/outdoor living.

5 BEDROOMS | 5 FULL & 3 HALF-BATHS | 1-BEDROOM, 1-BATH GUEST HOUSE

PRICE UPON REQUEST

3,504 SF MAIN LEVEL UPPER LEVEL 3,031 SF 3,504 SF LOWER LEVEL 402 SF **GUEST HOUSE** GARAGE 758 SF TOTAL RESIDENCE 11,199 SF LOT 1 ACRE